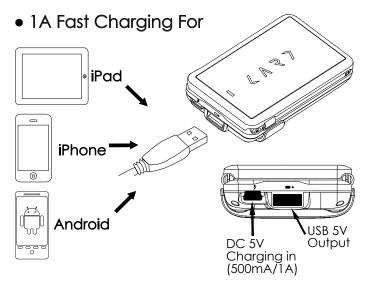

## **Specifications:**

- -Input DC 5V (USB power port)
- -Output DC 5V (Maximum 1A)
- -LED light 630 LUX (at 23 cm)
- -LED arm extend maximum 22 cm
- -Dimensions:86(L)X55(W)X20(H)mm with Clip:86(L)X55(W)X23(H)mm

-Weight:128g

- RED for low battery -need to charge
- ORANGE for charging process
- **GREEN** for charging complete

- As high as 650 lumens, one time charge can use 8 hours
- As a slimmest torch, light the corner
- Concentrate light, for personal only
- Clip can snap the most soft objects
- It could mount on any magnetism
- 1A fast charging for iPad/iPhone/Android
- Detachable magic clip, easy for wash, refresh for the sticker