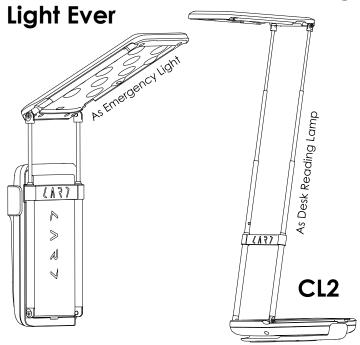

## 2500mA inside Swappable battery for 8 hours Continue illumated

-Weight:128g

- RED for low battery -need to charge
- ORANGE for charging process
- **GREEN** for charging complete

- As high as 650 lumens, one time charge can use 8 hours
- As a slimmest torch, light the corner
- Concentrate light, for personal only
- Clip can snap the most soft objects
- It could mount on any magnetism
- 1A fast charging for iPad/iPhone/Android
- Detachable magic clip, easy for wash, refresh for the sticker