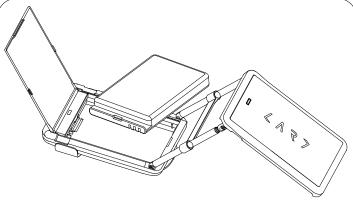

## Card Light

**Compact & Slimmest Reading** 

## 2500mA inside Swappable battery for 8 hours Continue illumated