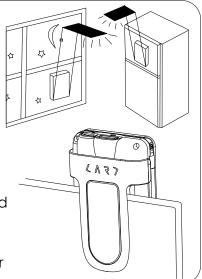

-Weight:128g

- RED for low battery -need to charge
- ORANGE for charging process
- **GREEN** for charging complete

- As high as 650 lumens, one time charge can use 8 hours
- As a slimmest torch, light the corner
- Concentrate light, for personal only
- Clip can snap the most soft objects
- It could mount on any magnetism
- 1A fast charging for iPad/iPhone/Android
- Detachable magic clip, easy for wash, refresh for the sticker