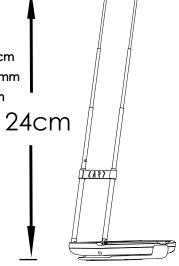

## **Specifications:**

- -Input DC 5V (USB power port)
- -Output DC 5V (Maximum 1A)
- -LED light 630 LUX (at 23 cm)
- -LED arm extend maximum 22 cm
- -Dimensions:86(L)X55(W)X20(H)mm with Clip:86(L)X55(W)X23(H)mm