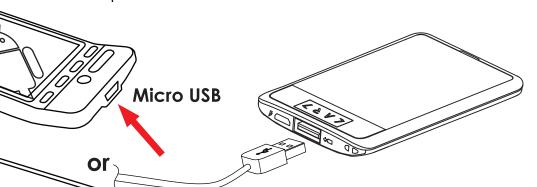

### •RE-CHARGE:

Use a Micro USB Cable From Computer USB Port Or USB Charger.

- -Don't expose main unit to Liquid or Moisture
- -Do not drop the battery in fire
- -Charge battery via micro USB port (Fast charge takes 2 hours compared to normal time of 3.5 hours)

Designed in Singapore Assembled in China

www.card-tec.com

**USB** Charger

Computer USB port

For better environmental protection, waste batteries should be collected separetely for recycling or special disposal.