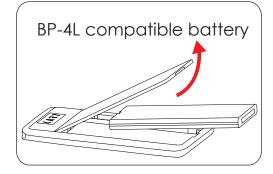

## **Specifications:**

•Exchangeable Battery: Li-ion 3.7V/1700mAh

•Input: DC 5V/(500mA/1A)

Output: DC 5V/1A

•Size: 86(L) x 54.5(D) x 6.6(T) mm

•Weight: 62g