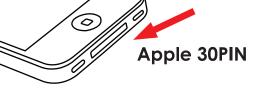

#### •CHARGE:

Use Original USB Cable (Provide By Phone) To CPS Output Socket.

**ORANGE** for charging process

**GREEN for charging** complete